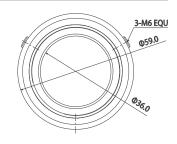

## **Technical Specifications**

| Material              | Aluminum                                                                                           |  |
|-----------------------|----------------------------------------------------------------------------------------------------|--|
| Color                 | White                                                                                              |  |
| Dimensions (W x H)    | ø59.0 mm x 53.0 mm (ø2.32 in. x 2.09 in.)                                                          |  |
| Pipe Thread           | G1 1/2-in.                                                                                         |  |
| Weight                | 0.20 kg (0.44 lb)                                                                                  |  |
| Operating Temperature | -40 °C to 60 °C (-40 °F to 140 °F)                                                                 |  |
| Humidity              | 0% to 90% RH                                                                                       |  |
| Applicable Models     | Network or HDCVI Dome Cameras:<br>• SD40, SD50, SD59 Series Cameras<br>• 40, 50, 59 Series Cameras |  |

## Dimensions (mm)