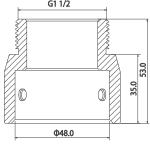

## **Technical Specifications**

| Material              | Aluminum                                                                                           |  |
|-----------------------|----------------------------------------------------------------------------------------------------|--|
| Color                 | White                                                                                              |  |
| Dimensions (W x H)    | ø59.0 mm x 53.0 mm (ø2.32 in. x 2.09 in.)                                                          |  |
| Pipe Thread           | G1 1/2-in.                                                                                         |  |
| Weight                | 0.20 kg (0.44 lb)                                                                                  |  |
| Operating Temperature | -40 °C to 60 °C (-40 °F to 140 °F)                                                                 |  |
| Humidity              | 0% to 90% RH                                                                                       |  |
| Applicable Models     | Network or HDCVI Dome Cameras:<br>• SD40, SD50, SD59 Series Cameras<br>• 40, 50, 59 Series Cameras |  |

## Dimensions (mm)